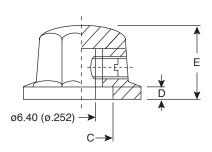

| Mouser      | A     | B     | C     | D     | E     | Screw     |
|-------------|-------|-------|-------|-------|-------|-----------|
| Stock No.   | (in.) | (in.) | (in.) | (in.) | (in.) | Type      |
| 45KN013-GRX | .937  | .728  | .551  | .106  | .591  | M4x0.75mm |
| 45KN014-GRX | 1.319 | 1.06  | .929  | .106  | .689  | M4x0.75mm |