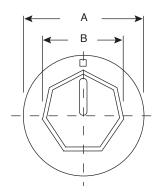

| Mouser      | A     | B     | C     | D     | E     | Screw     |
|-------------|-------|-------|-------|-------|-------|-----------|
| Stock No.   | (in.) | (in.) | (in.) | (in.) | (in.) | Type      |
| 45KN013-GRX | .937  | .728  | .551  | .106  | .591  | M4x0.75mm |
| 45KN014-GRX | 1.319 | 1.06  | .929  | .106  | .689  | M4x0.75mm |